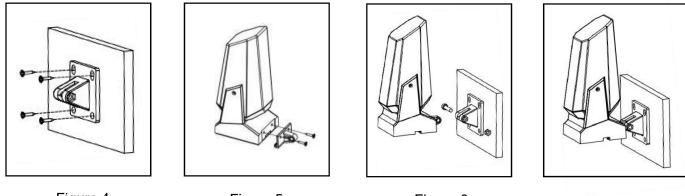

# Installation 2(Vertical plane):

- 1. Fix the base of the connector on the wall. (Fig. 4)
- 2. Fix the connector with warning light. (Fig. 5)
- 3. Connecting the warning light with connector by shaft pin.(Fig.6-7)

Figure 4 Figure 5 Figure 6 Figure 7