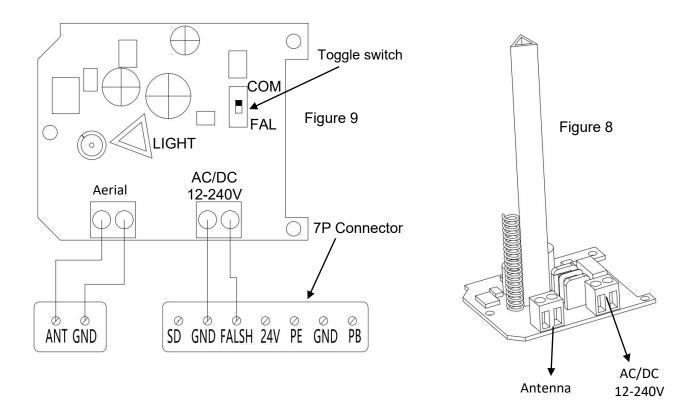

# The connecting instruction:

- 1. Put the jumper cover to FLA, the warning light will always be on.
- 2. Put the jumper cover to COM, the warning light will flash.