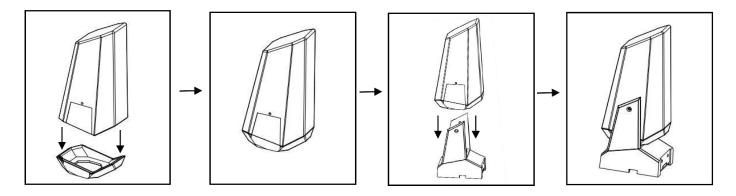

## **Installation 1(Horizontal plane):**

1. Connect the transparent top cover&bottom cover

2. Connect the transparent cover and base

3. Fixed the transparent cover and base with screws

4. Fixed the bottom base then connect with cover