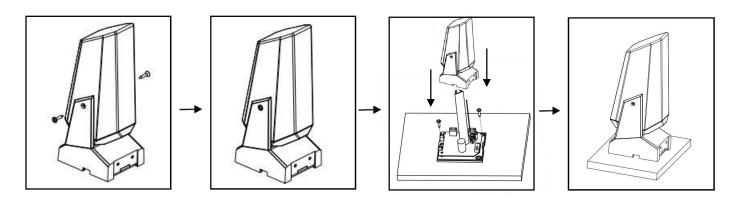

## **Installation 1(Horizontal plane):**

1. Connect the transparent top cover&bottom cover

2. Connect the transparent cover and base

3. Fixed the transparent cover and base with screws

4. Fixed the bottom base then connect with cover